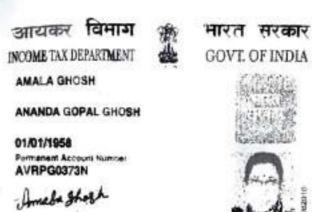

# NOW KNOW ALL MEN BY THESE PRESENTS I.

SMT. AMALA GHOSH [PAN No.AVRPG0373N] w/o Mr. Jiban Krishna Ghosh, by faith-Hindu, by occupation-Housewife, resident

Page 4 of 11

4

of-Anadi Babur Bagan, Patkilepur, Katwa, P.O.-Katwa, P.S.- Katwa, Dist.-Purba Barddhaman, W. B., Pin-713130,

## Principal Details :

| 0         | Name,Address,Photo,Finger                                                                                                                                                                                |                                           |                                    | e                                                                                                                                 |
|-----------|----------------------------------------------------------------------------------------------------------------------------------------------------------------------------------------------------------|-------------------------------------------|------------------------------------|-----------------------------------------------------------------------------------------------------------------------------------|
|           | Name                                                                                                                                                                                                     | Photo                                     | Finger Print                       | Signature                                                                                                                         |
|           | Mrs AMALA GHOSH<br>(Presentant )<br>Wife of Mr JIBAN KRISHNA<br>GHOSH<br>Executed by: Self, Date of<br>Execution: 30/09/2020<br>, Admitted by: Self, Date of<br>Admission: 30/09/2020 ,Place<br>: Office | · ····································    |                                    | Smale Horak                                                                                                                       |
|           |                                                                                                                                                                                                          | 20/08/2020                                | LTI<br>30/09/2020                  | 30/09/2020                                                                                                                        |
| 1 1 1 1 1 | West Bengal, India, PIN - 71                                                                                                                                                                             | 3130 Sex: Fem<br>x3N, Aadhaar N<br>9/2020 | ale, By Caste: H<br>lo: 99xxxxxxx3 | P.S:- Katwa, Katwa, District:-Burdwan<br>indu, Occupation: House wife, Citizen<br>388, Status :Individual, Executed by:<br>Office |