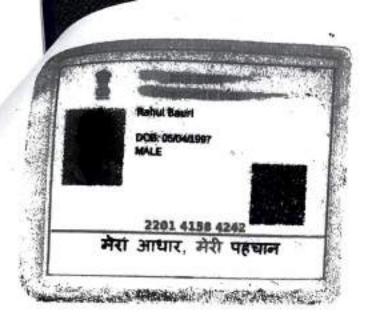

#### Identifier Details :

| Name                                                                                                                                               | Photo      | Finger Print | Signature        |
|----------------------------------------------------------------------------------------------------------------------------------------------------|------------|--------------|------------------|
| Mr Rahul Bauri<br>Son of Mr Nepal Bauri<br>Vill Shankarpur, P.O Arrah, P.S New<br>Township, District:-Burdwan, West<br>Bengal, India, PIN - 713212 | -          |              | Plateral Vincers |
|                                                                                                                                                    | 30/09/2020 | 30/09/2020   | 30/09/2020       |

Indetified by Mr Rahul Bauri, . , Son of Mr Nepal Bauri, Vill Shankarpur, P.O: Arrah, Thana: New Township, . Burdwan, WEST BENGAL, India, PIN - 713212, by caste Hindu, by profession Others

Indetified by Mr Rahul Bauri, . . Son of Mr Nepal Bauri, Vill Shankarpur, P.O. Arrah, Thana: New Township, ... Burdwan, WEST BENGAL, India, PIN - 713212, by caste Hindu, by profession Others